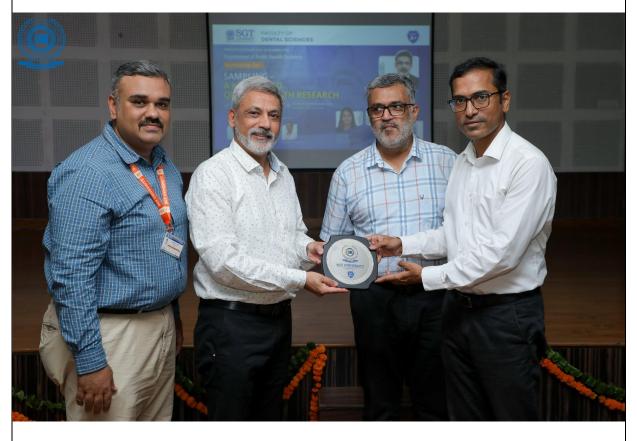

\*2 Add photographs with captions

Welcome Speech by Dean Sir

Dr Sham Lal Singla Sir Addressing the Audience

Students listening patiently to the Speaker

Token of Thanks to Chief Guest

Group Photograph

Certificate of Presentation to Guest Speaker