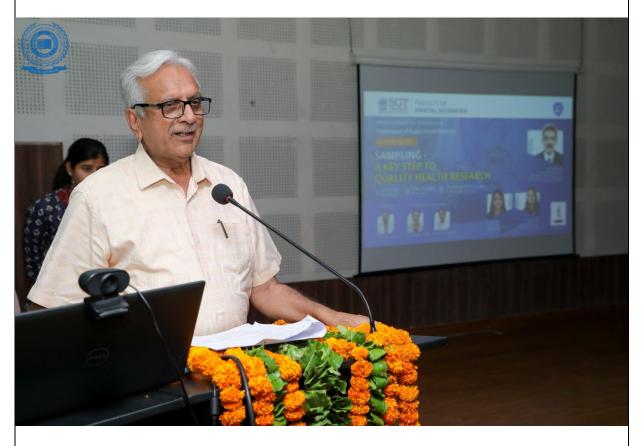

\*2 Add photographs with captions

Welcome Speech by Dean Sir

Dr Sham Lal Singla Sir Addressing the Audience

Students listening patiently to the Speaker

Token of Thanks to Chief Guest

Group Photograph

Certificate of Presentation to Guest Speaker