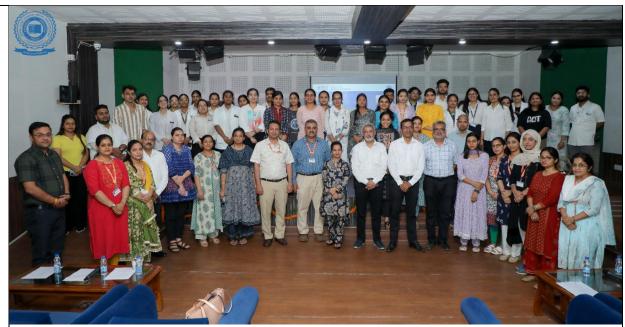

\*2 Add photographs with captions

Welcome Speech by Dean Sir

Dr Sham Lal Singla Sir Addressing the Audience

Students listening patiently to the Speaker

Token of Thanks to Chief Guest

Group Photograph

Certificate of Presentation to Guest Speaker