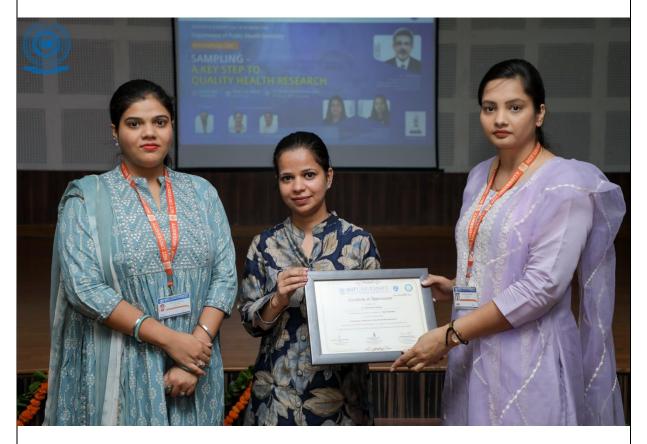

\*2 Add photographs with captions

Welcome Speech by Dean Sir

Dr Sham Lal Singla Sir Addressing the Audience

Students listening patiently to the Speaker

Token of Thanks to Chief Guest

Group Photograph

Certificate of Presentation to Guest Speaker