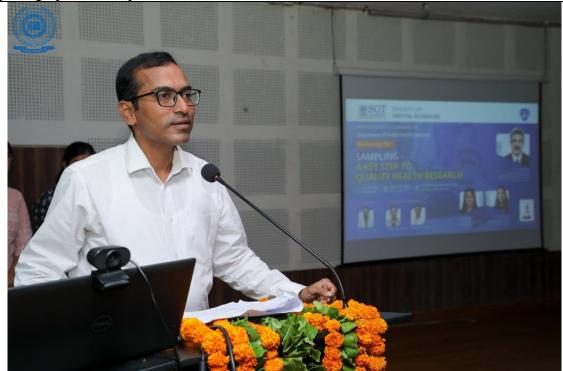

\*2 Add photographs with captions

Welcome Speech by Dean Sir

Dr Sham Lal Singla Sir Addressing the Audience

Students listening patiently to the Speaker

Token of Thanks to Chief Guest

Group Photograph

Certificate of Presentation to Guest Speaker